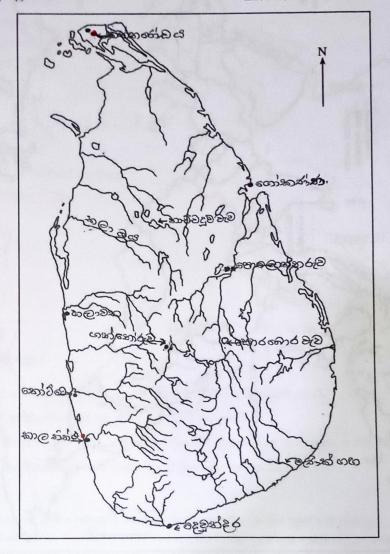

## බහුවරණ උත්තරපතු :

01. කවුළු පතුය සැකසීම

- I. ලකුණු දීමේ පටිපාටිය අනුව නිවැරදි වරණ කවුළු පතුයේ සටහන් කරන්න.
- එසේ ලකුණු කළ කවුළු බ්ලේඩ් තලයකින් කපා ඉවත් කරන්න.
- III. කවුළු පතුය උත්තරපතුය මත නිවැරදිව තබා ගත හැකි වන පරිදි විභාග අංක කොටුව හා නිවැරදි පිළිතුරු ගණන දක්වෙන කොටුව ද කපා ඉවත් කරන්න.
- IV. හරි පිළිතුරු හා වැරදි පිළිතුරු ලකුණු කළ හැකි වන පරිදි එක් එක් වරණ පේළිය අවසානයේ හිස් තීරයක් ද කපා ඉවත් කරන්න.
- ${f V}$ . විෂය අංකය හා විෂය පැහැදිලිව පෙනෙන ආකාරයට එම කොටු ද කපා ඉවත් කරන්න.
- VI. කපා ගත් කවුළු පතුය පුධාන පරීක කෙවරයා ලවා අත්සන් යොදා අනුමත කර ගන්න.
- 02. අනතුරුව උත්තරපතු හොඳින් පරීඤා කර බලන්න. කිසියම් පුශ්නයකට එක් පිළිතුරකට වඩා ලකුණු කර ඇත්නම් හෝ එකම පිළිතුරක්වත් ලකුණු කර නැත්නම් හෝ වරණ කැපී යන පරිදි ඉරක් අඳින්න. ඇතැම් විට අයදුම්කරුවන් විසින් මුලින් ලකුණු කර ඇති පිළිතුරක් මකා වෙනත් පිළිතුරක් ලකුණු කර තිබිය හැක. එසේ මකන ලද අවස්ථාවකදී පැහැදිලිව මකා නොමැති නම් මකන ලද වරණය මත ද ඉරක් අඳින්න.

03. කවුළු පතුය උත්තරපතුය මත නිවැරදිව තබන්න. නිවැරදි පිළිතුර ✓ ලකුණකින් ද, වැරදි පිළිතුර X ලකුණකින් ද ලකුණු කරන්න. නිවැරදි පිළිතුරු සංඛනව ඒ ඒ වරණ තී්රයට පහළින් ලියා දක්වන්න. අනතුරුව එම සංඛන එකතු කර මුළු නිවැරදි පිළිතුරු සංඛනව අදාළ කොටුව තුළ ලියන්න.