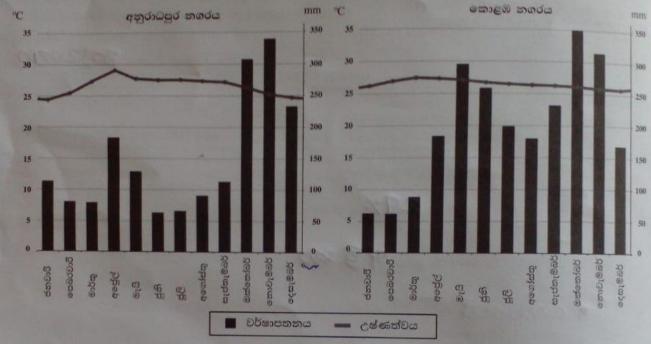

| 32. |                                                                                                                             | තිජ වර්ගයකට නිදසුනස<br>(2) රූවයිල් ය.                                                                                                                                                                                                                                                                                                                                                                                                                                                                                                                                                                                                                                                                                                                                                                                                                                                                                                                                                                                                                                                                                                                                                                                                                                                                                                                                                                                                                                                                                                                                                                                                                                                                                                                                                                                                                                                                                                                                                                                                                                                                                          |                                         | මිනිරන් ය.                                | (4) මැග්නීසියම ය                                  | 0. ()             |
|-----|-----------------------------------------------------------------------------------------------------------------------------|--------------------------------------------------------------------------------------------------------------------------------------------------------------------------------------------------------------------------------------------------------------------------------------------------------------------------------------------------------------------------------------------------------------------------------------------------------------------------------------------------------------------------------------------------------------------------------------------------------------------------------------------------------------------------------------------------------------------------------------------------------------------------------------------------------------------------------------------------------------------------------------------------------------------------------------------------------------------------------------------------------------------------------------------------------------------------------------------------------------------------------------------------------------------------------------------------------------------------------------------------------------------------------------------------------------------------------------------------------------------------------------------------------------------------------------------------------------------------------------------------------------------------------------------------------------------------------------------------------------------------------------------------------------------------------------------------------------------------------------------------------------------------------------------------------------------------------------------------------------------------------------------------------------------------------------------------------------------------------------------------------------------------------------------------------------------------------------------------------------------------------|-----------------------------------------|-------------------------------------------|---------------------------------------------------|-------------------|
| 33. | මූලික කරුණ වන්නෙ<br>(1) බෝහල් කළ පාස්<br>(2) ශුී ලංකාවේ ජල<br>(3) ජනතාවගේ දෛ                                                | වේ බෝතල් කළ පාතිය ද<br>i,<br>iීය ජලය නිෂ්පාදනය කිරි<br>දූෂණය බලවත් පාරිසරික<br>නික ජල පරිභෝජනය ව<br>බෝතල් කළ පාතීය ජලය                                                                                                                                                                                                                                                                                                                                                                                                                                                                                                                                                                                                                                                                                                                                                                                                                                                                                                                                                                                                                                                                                                                                                                                                                                                                                                                                                                                                                                                                                                                                                                                                                                                                                                                                                                                                                                                                                                                                                                                                         | රීම ලාභදාය:<br>ගැටලුවක් ව<br>ැඩි වී ඇති | ක කර්මාන්තයක් දි<br>වී ඇති බව ය.<br>බව ය. | මින් පවතී. මෙයින් <sub>තෙළි</sub><br>වී ඇති බව ය. | විවන              |
| 34. | කුමක් ද?<br>(1) පුනර්ජනනීය බල<br>(2) නව ජල විදුලි බල<br>(3) විදුලි උපකරණ ස                                                  | ා බලශක්ති අර්බුදය විසඳී<br>ශක්ති භාවිතය පුචලින සි<br>ලාගාර ඉදිකිරීම<br>භාවිතය අවම කිරීමට පිය<br>ඔලාගාර ආරම්භ කිරීම                                                                                                                                                                                                                                                                                                                                                                                                                                                                                                                                                                                                                                                                                                                                                                                                                                                                                                                                                                                                                                                                                                                                                                                                                                                                                                                                                                                                                                                                                                                                                                                                                                                                                                                                                                                                                                                                                                                                                                                                             | 350                                     | තුගමනය කළ යුතු                            | වඩාත් එලදායී කියාමා                               | ර්ගය<br>()        |
| 35. |                                                                                                                             | දියුණු කිරීමයි.                                                                                                                                                                                                                                                                                                                                                                                                                                                                                                                                                                                                                                                                                                                                                                                                                                                                                                                                                                                                                                                                                                                                                                                                                                                                                                                                                                                                                                                                                                                                                                                                                                                                                                                                                                                                                                                                                                                                                                                                                                                                                                                | 3ිනි. මෙම ද්<br>(2)                     | බුයාවලිය වඩාත් :<br>සුබසාධක සේවා          |                                                   |                   |
|     | <ol> <li>උතුරු අත්ලන්තිස</li> <li>නැගෙනහිර ආසිං</li> <li>බංගාල බොක්ක</li> </ol>                                             | වනු ලබන සුළිසුළං බහුල<br>ත් සාගර කලාපයයි.<br>යාතික චෙරළාසන්න පැසි<br>අවට ඉන්දියානු සාගරය<br>ක මධාම පැසිෆික් සාගර                                                                                                                                                                                                                                                                                                                                                                                                                                                                                                                                                                                                                                                                                                                                                                                                                                                                                                                                                                                                                                                                                                                                                                                                                                                                                                                                                                                                                                                                                                                                                                                                                                                                                                                                                                                                                                                                                                                                                                                                               | ප්තික් සාගර :<br>සේ.                    | කලාපයයි.                                  | සැලකෙන්නේ,                                        | ()                |
|     | <ol> <li>(1) ධැවීය අයිස් නිධි</li> <li>(2) සාගර ජලයේ උෂ්</li> <li>(3) දේශගුණික මායිම්</li> <li>(4) ගෝලීය උෂ්ණත්ව</li> </ol> | ණත්වය වැඩි වීම<br>කලාප වෙනස් වීම<br>ය වැඩිවීම                                                                                                                                                                                                                                                                                                                                                                                                                                                                                                                                                                                                                                                                                                                                                                                                                                                                                                                                                                                                                                                                                                                                                                                                                                                                                                                                                                                                                                                                                                                                                                                                                                                                                                                                                                                                                                                                                                                                                                                                                                                                                  |                                         |                                           |                                                   | ()                |
| •   | පහත A, B, C සහ D<br>38 සිට 40 තෙක් පුශ්                                                                                     | මගින් දක්වා ඇති එකිෙ<br>නවලට පිළිතුරු සපයන්                                                                                                                                                                                                                                                                                                                                                                                                                                                                                                                                                                                                                                                                                                                                                                                                                                                                                                                                                                                                                                                                                                                                                                                                                                                                                                                                                                                                                                                                                                                                                                                                                                                                                                                                                                                                                                                                                                                                                                                                                                                                                    | නකට සම්බ<br>න.                          | න්ධ මාතෘකා යුග                            | ල හොඳින් අධ්‍යයනය                                 | කොට අංක           |
|     | A - 1. තොරතුරු<br>2. සමාජ සං                                                                                                | The state of the s | В                                       | 1. වගාබිම්<br>2. වන ගහනය                  |                                                   |                   |
|     | C - 1. පුමිතිරි අද<br>2. ගුම බලක:                                                                                           | M. Control of the Con | D.                                      | 1. ව්යපත් ජන<br>2. සුබසාධක වී             |                                                   |                   |
|     | ළමුවැන්නේ වැඩිවීම<br>1) A                                                                                                   | දෙවැන්නේ ද වැඩිවීමට<br>(2) B                                                                                                                                                                                                                                                                                                                                                                                                                                                                                                                                                                                                                                                                                                                                                                                                                                                                                                                                                                                                                                                                                                                                                                                                                                                                                                                                                                                                                                                                                                                                                                                                                                                                                                                                                                                                                                                                                                                                                                                                                                                                                                   | හේතුවන ම<br>(3)                         |                                           | මක් ද?<br>(4) <b>D</b>                            | ()                |
|     | ළමුවැන්නේ දියුණුව ර<br>l) A                                                                                                 | දෙවැන්නේ යහපතට මේ<br>(2) <b>B</b>                                                                                                                                                                                                                                                                                                                                                                                                                                                                                                                                                                                                                                                                                                                                                                                                                                                                                                                                                                                                                                                                                                                                                                                                                                                                                                                                                                                                                                                                                                                                                                                                                                                                                                                                                                                                                                                                                                                                                                                                                                                                                              | න්ම අයහප<br>(3)                         |                                           | මාතෘකා යුගලය කුමක්<br>(4) <b>D</b>                | ۹ <sup>9</sup> () |
|     | දවැන්නේ අඩුවීම කෙ<br>1) A                                                                                                   | රෙහි පළමුවැන්නේ වැඩිදී<br>(2) B                                                                                                                                                                                                                                                                                                                                                                                                                                                                                                                                                                                                                                                                                                                                                                                                                                                                                                                                                                                                                                                                                                                                                                                                                                                                                                                                                                                                                                                                                                                                                                                                                                                                                                                                                                                                                                                                                                                                                                                                                                                                                                | ර්ම බලපෑ හ<br>(3)                       |                                           | ය කුමක් ද?<br>(4) <b>D</b>                        | ()                |